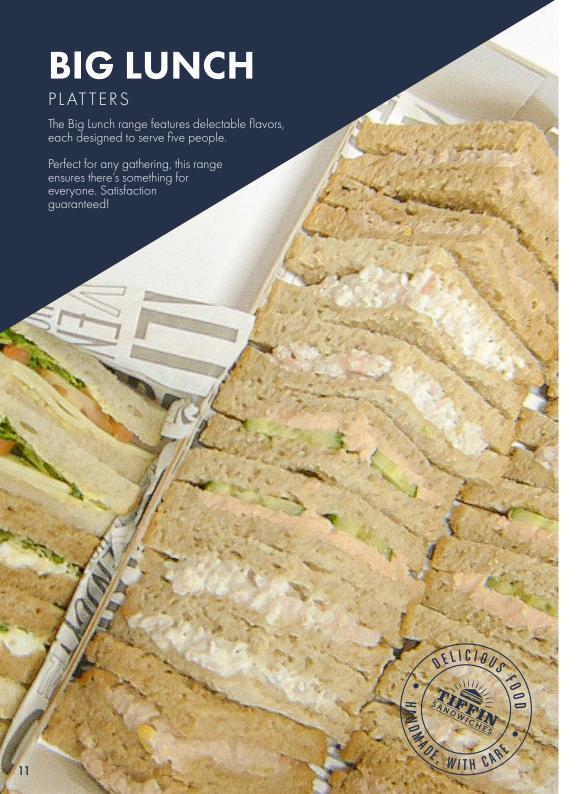

#### **BIG VEGETARIAN SELECTION**

Cheese & Tomato on White Bread.

Mozzarella, Tomato, Rocket & Pesto Mayonnaise on White Bread.

Egg Mayonnaise & Cress on Malted Bread.

# BIG MEAT SELECTION

5

PRODUCT CODE SERVES

PLA230

PLA240

PRODUCT CODE SERVES

Smoked Ham, West Country Cheese & Mayonnaise on White Bread.

Chicken, Sweetcorn, Lettuce & Mayonnaise on Malted Bread.

Chicken, Mayonnaise & Stuffing on Oatmeal Bread.

#### **BIG SEAFOOD SELECTION**

5

PRODUCT CODE SERVES
PLA250 5

Tuna & Sweetcorn on White Bread.

Prawn Mayonnaise on Oatmeal Bread.

Salmon Mayonnaise & Cucumber on Oatmeal Bread.