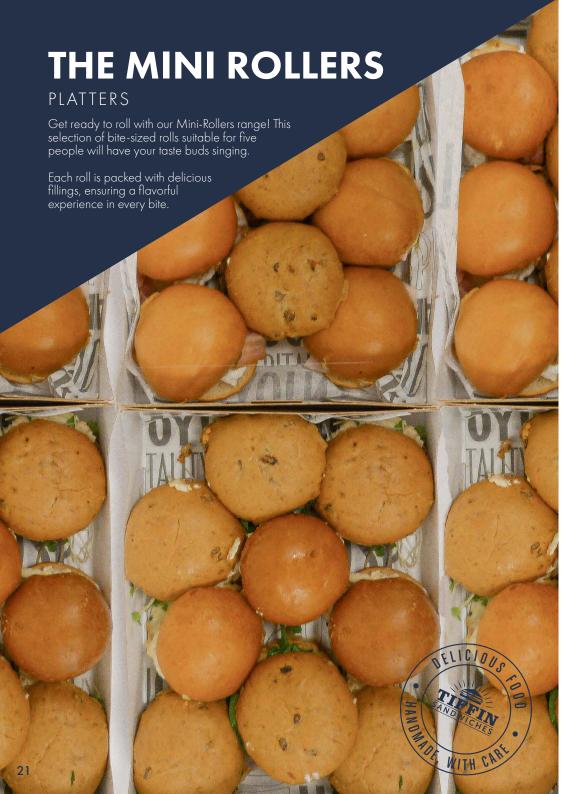

#### **VEGETARIAN MINI-ROLL SELECTION**

Cheese Savory in a Bite Size Milk Roll.

Egg Mayonnaise in a Bite Size Malted Roll.

Falafel Salsa in a Bite Size Seeded Roll.

#### MEAT MINI-ROLL SELECTION

PLA500

PRODUCT CODE SERVES
PLA510 5

Gammon Ham & Mustard Mayonnaise in a Bite Size Milk Roll.

Chicken, Mayonnaise, Streaky Bacon in a Bite Size Malted Roll.

Pulled Pork & Jalapenos in a Bite Size Seeded Roll.