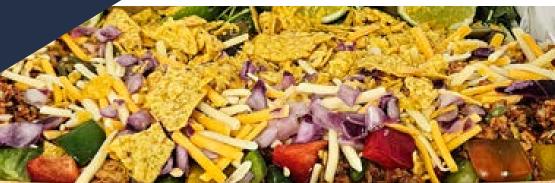

#### **MEXICAN PLATTER**

PRODUCT CODE SERVES
PLA740 7

Rocket base topped with Cajun Chicken, BBQ Pulled Pork, Jalapenos, Mixed Bell Peppers, Salsa, Smashed Avocado, Mint Yoghurt, Grated Cheese Blend, Red Onion & Lime.