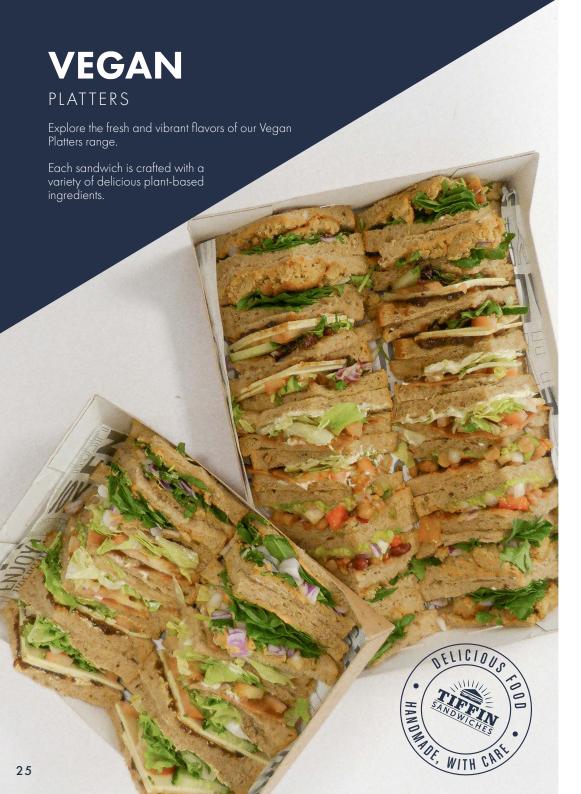

#### TRIPLE VEGAN SELECTION

PRODUCT CODE SERVES
PLA650 3

Vegan Plant Cheese, Cucumber, Mixed leaf Salad, Tomato & Pickle on Rye Bread.

Vegan Bacon, Lettuce, Tomato & Vegan Mayonnaise on Malted Bread.

Sriracha Houmous, Sweet Potato Falafel, Red Onion, Spinach & Coriander on Malted Bread.

#### PREMIUM VEGAN SELECTION

PRODUCT CODE SERVES
PLA660 5

Vegan Plant Cheese, Cucumber, Mixed leaf Salad, Tomato & Pickle on Rye Bread.

Vegan Bacon, Lettuce, Tomato & Vegan Mayonnaise on Malted Bread.

Sriracha Houmous, Sweet Potato Falafel, Red Onion, Spinach & Coriander on Malted Bread.

Smashed Avocado, Mixed Beans, Mixed Peppers, Red Onion & Salsa on Malted Bread.