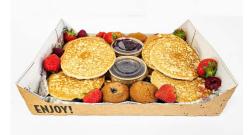

#### AMERICAN BREAKFAST PLATTER

Four Waffles, Ten Pancakes, Four Mini Muffins, a Maple Syrup Pot, a Strawberry Jam Pot, Blueberries, Strawberries, & Raspberries.

| PRODUCT CODE | SERVES |
|--------------|--------|
| PLA800       | 5      |

# BACON BREAKFAST PLATTER

Five Pancakes, Ten slices of Streaky Bacon, a Maple Syrup Pot, Blueberries, and Raspberries.

| PRODUCT CODE | SERVES |
|--------------|--------|
| PLA810       | 3      |