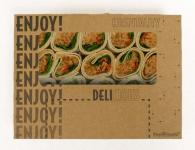

#### **VEGETARIAN WRAP SELECTION**

PRODUCT CODE SERVES
PLA450 6

Bite Size Chilli Cheese Mayonnaise, Tomato, Jalapeno & Lettuce in a Tortilla Wrap.

Bite Size Sriracha Hummas, Falafel Salsa, Red Peppers & Spinach in a Tortilla Wrap.

Bite Size Mozzarella, Tomato, Mixed Leaf Salad & Pesto Mayonnaise in a Tortilla Wrap.

#### **MEAT WRAP SELECTION**

PRODUCT CODE SERVES
PLA460 6

Bite Size Chicken Caesar, Streaky Bacon, Mixed Leaf Salad & Tomato in a Tortilla Wrap.

Bite Size Ham, Mild Cheddar Cheese, Tomato & Mustard Mayo in a Tortilla Wrap.

Bite Size Chicken, Sweetcorn, Roasted Tomato, Cheese & Peri Peri Sauce in a Tortilla Wrap.