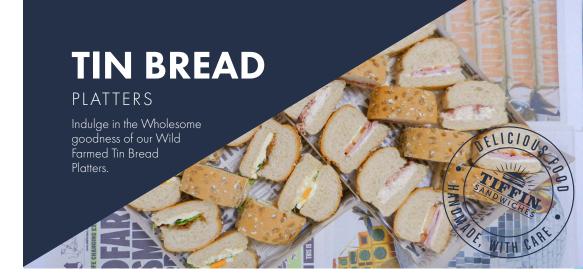

#### WILDFARMED TIN BREADS VEGETARIAN SELECTION

Wensleydale Cheese, Mayonnaise, Mixed Leaf Salad & Carrot Chutney in a White Tin Bread made with 100% Wildfarmed flour.

Egg Mayonnaise, Sliced Boiled Egg & Cress in a White Tin Bread made with 100% Wildfarmed flour.

### WILDFARMED TIN BREADS MEAT SELECTION

Red Tractor Chicken, Mayonnaise & Bacon in a White Tin Bread made with 100% Wildfarmed flour.

Red Tractor Ham, Tomato & Cream Cheese in a White Tin Bread made with 100% Wildfarmed flour.