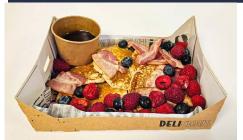

# BACON BREAKFAST PLATTER

Five Pancakes, Ten slices of Streaky Bacon, a Maple Syrup Pot, Blueberries, and Raspberries.

| PRODUCT CODE | SERVES |
|--------------|--------|
| PLA810       | 3      |