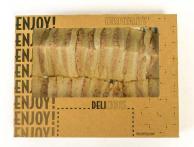

### SIX MILD CHEDDAR CHEESE

Mild Cheddar Cheese on White Bread.

PRODUCT CODE SERVES
PLA010 6

### SIX EGG MAYONNAISE

Egg Mayonnaise on White Bread.

PRODUCT CODE SERVES
PLA020 6

# SIX CHICKEN MAYONNAISE

Chicken Mayonnaise on White Bread.

| RODUCT CODE | SERVES |
|-------------|--------|
| PLA030      | 6      |
|             |        |

#### SIX GAMMON HAM

Gammon Ham on White Bread.

| PRODUCT CODE | SERVES |
|--------------|--------|
| PLAO40       | 6      |

#### SIX TUNA MAYONNAISE

Tuna Mayonnaise on White Bread.

PRODUCT CODE SERVES

6

PLAO30

#### SIX PRAWN MAYO - NEW!

Prawn Mayonnaise on White Bread.