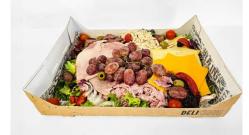

#### **MEAT SELECTION PLATTER**

Mixed Leaf salad topped with Chargrilled Chicken, Salami, Gammon Ham, Smoked Ham, Ham Hock, Peri Peri Chicken, Cajun Chicken, & Mixed Bell Peppers.

| PRODUCT CODE | SERVES |
|--------------|--------|
| PLA760       | 5      |