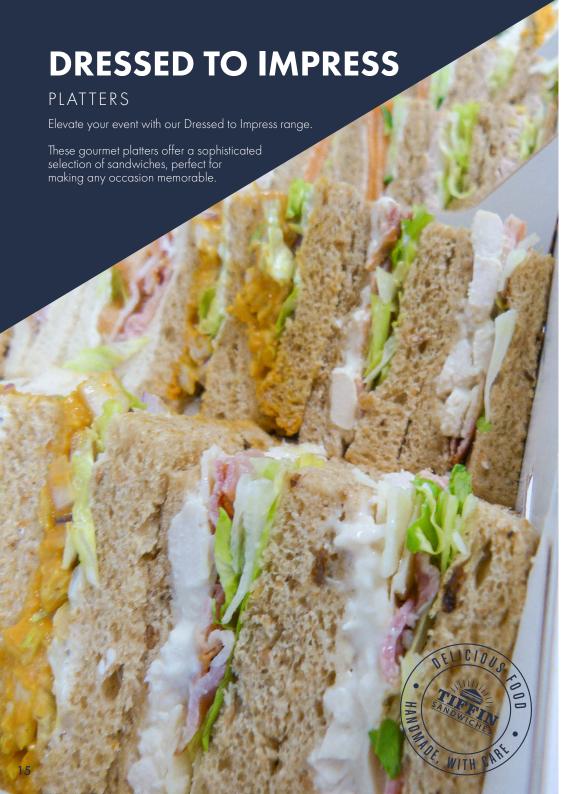

#### PREMIUM VEGETARIAN SELECTION

PRODUCT CODE SERVES
PLA330 5

Mozzarella, Tomato, Rocket & Pesto Mayonnaise on White Bread.

Sliced Egg, Egg Mayonnaise & Cress on Malted Bread.

Falafle Salsa, Cucumber & Spinach on Rye Bread.

#### PREMIUM MEAT SELECTION

PRODUCT CODE SERVES
PLA340 5

Chicken Tika, Red Onion, Lettuce & Mint Yoghurt on Malted Bread.

Chicken Caesar, Bacon, Lettuce & Parmesan on Malted Bread

Bacon, Lettuce & Tomato on White Bread.

#### PREMIUM SEAFOOD SELECTION

PRODUCT CODE SERVES
PLA350 5

Tuna, Sweetcorn, Lettuce on Malted Bread.

Prawn Mayonnaise & Lettuce on Oatmeal Bread.

Smoked Salmon, Cucumber & Cream Cheese on Rye Bread.