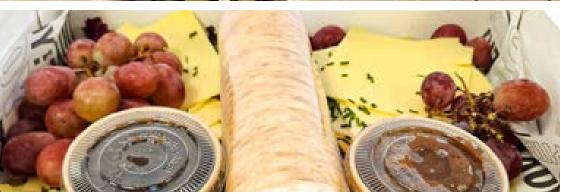

### **CHEESE & CRACKERS PLATTER**

Cheese, Emmental Cheese, Mild Cheese, Mature Cheese, West Country Cheese, Mozzarella Cheese, & Monterey Jack Cheese, accompanied by Water Biscuits, Apple Chutney, Branston, & garnished with Chives and Grapes.