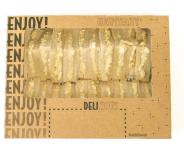

### SIX MILD CHEDDAR CHEESE

Mild Cheddar Cheese on White Bread.

PRODUCT CODE SERVES
PLA010 6

### SIX EGG MAYONNAISE

Egg Mayonnaise on White Bread.

PRODUCT CODE SERVES
PLA020 6

# SIX CHICKEN MAYONNAISE

Chicken Mayonnaise on White Bread.

| RODUCT CODE | SERVES |
|-------------|--------|
| PLA030      | 6      |
|             |        |

#### SIX GAMMON HAM

Gammon Ham on White Bread.

| PRODUCT CODE | SERVES |
|--------------|--------|
| PLAO40       | 6      |

#### SIX TUNA MAYONNAISE

Tuna Mayonnaise on White Bread.

PRODUCT CODE SERVES

6

PLAO30

#### SIX PRAWN MAYO - NEW!

Prawn Mayonnaise on White Bread.