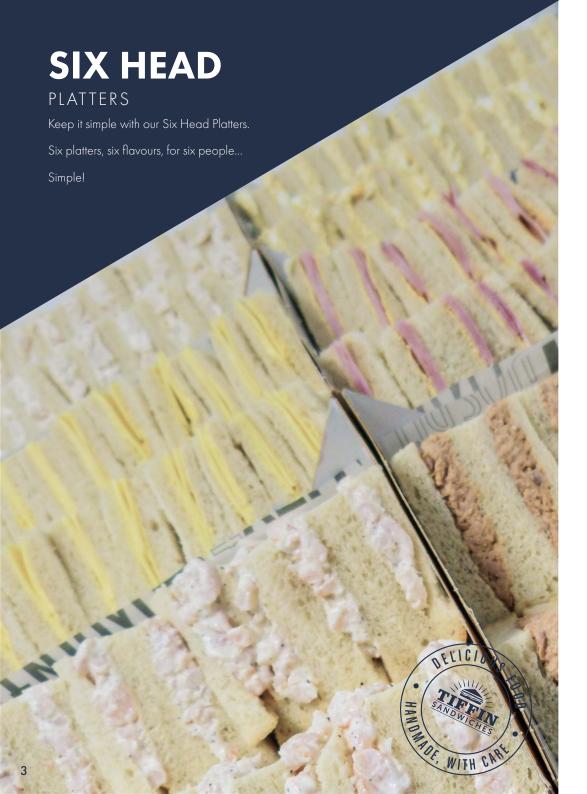

### SIX MILD CHEDDAR CHEESE

Mild Cheddar Cheese on White Bread.

PRODUCT CODE SERVES
PLA010 6

### SIX EGG MAYONNAISE

Egg Mayonnaise on White Bread.

PRODUCT CODE SERVES
PLA020 6

# SIX CHICKEN MAYONNAISE

Chicken Mayonnaise on White Bread.

| RODUCT CODE | SERVES |
|-------------|--------|
| PLA030      | 6      |
|             |        |

#### SIX GAMMON HAM

Gammon Ham on White Bread.

| PRODUCT CODE | SERVES |
|--------------|--------|
| PLAO40       | 6      |

#### SIX TUNA MAYONNAISE

Tuna Mayonnaise on White Bread.

PRODUCT CODE SERVES

6

PLAO30

#### SIX PRAWN MAYO - NEW!

Prawn Mayonnaise on White Bread.