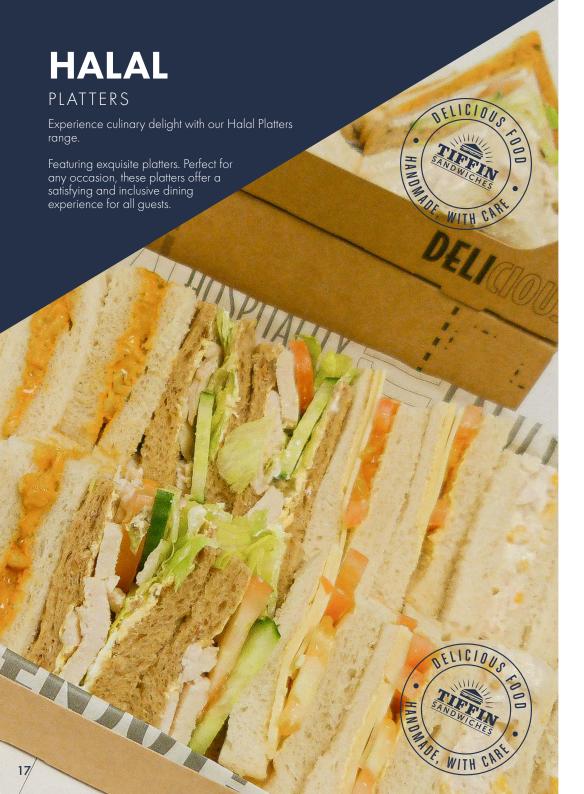

#### HALAL CHICKEN SELECTION

PRODUCT CODE SERVES
PLA400 3

Chicken Mayonnaise on White Bread.

Chicken, Cucumber, Lettuce, Tomato & Mayonnaise on Malted Bread.

Chicken Tikka, Mayonnaise on White Bread.

#### PREMIUM HALAL SELECTION

PRODUCT CODE SERVES
PLA410 5

Chicken Mayonnaise & Sweetcorn on Malted Bread.

Cheese & Tomato on White Bread.

Chicken, Cucumber, Lettuce, Tomato & Mayonnaise on Malted Bread.

Chicken Tikka, Mayonnaise on White Bread.