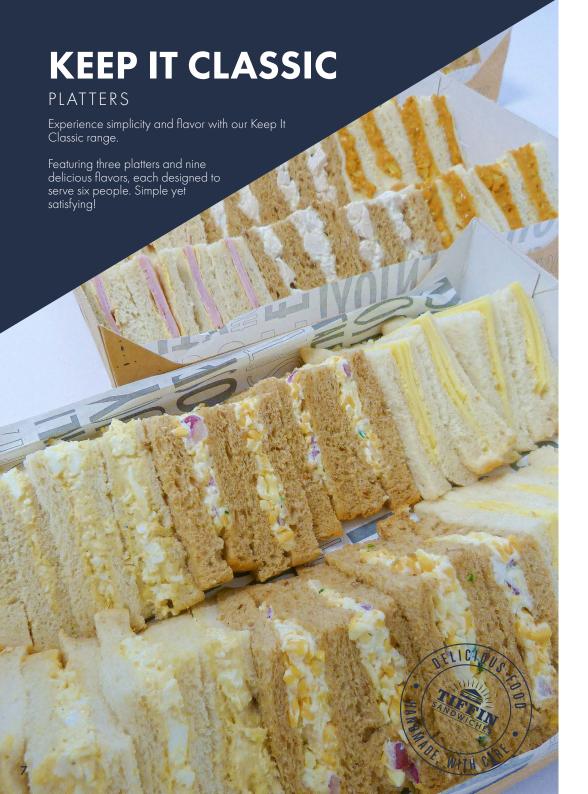

#### **CLASSIC VEGETARIAN SELECTION**

Mild Cheddar on White Bread.

Egg Mayonnaise on White Bread.

Cheese Savory on Malted Bread.

PRODUCT CODE SERVES PLA 100

#### **CLASSIC MEAT SELECTION**

6

Chicken Tika Mayo on White bread.

Chicken Mayonnaise on Malted bread.

Gammon Ham on White Bread.

PRODUCT CODE SERVES PLA 110 6

#### **CLASSIC SEAFOOD SELECTION**

Tuna Mayonnaise on White bread.

Prawn Mayonnaise on Oatmeal bread.

Tuna Sweetcorn on Malted bread.

| PRODUCT CODE | SERVES |
|--------------|--------|
| PLA 120      | 6      |
|              |        |