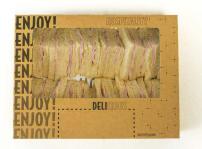

### SIX MILD CHEDDAR CHEESE

Mild Cheddar Cheese on White Bread.

PRODUCT CODE SERVES
PLA010 6

### SIX EGG MAYONNAISE

Egg Mayonnaise on White Bread.

PRODUCT CODE SERVES
PLA020 6

# SIX CHICKEN MAYONNAISE

Chicken Mayonnaise on White Bread.

| RODUCT CODE | SERVES |
|-------------|--------|
| PLA030      | 6      |
|             |        |

#### SIX GAMMON HAM

Gammon Ham on White Bread.

| PRODUCT CODE | SERVES |
|--------------|--------|
| PLAO40       | 6      |

#### SIX TUNA MAYONNAISE

Tuna Mayonnaise on White Bread.

PRODUCT CODE SERVES

6

PLAO30

#### SIX PRAWN MAYO - NEW!

Prawn Mayonnaise on White Bread.