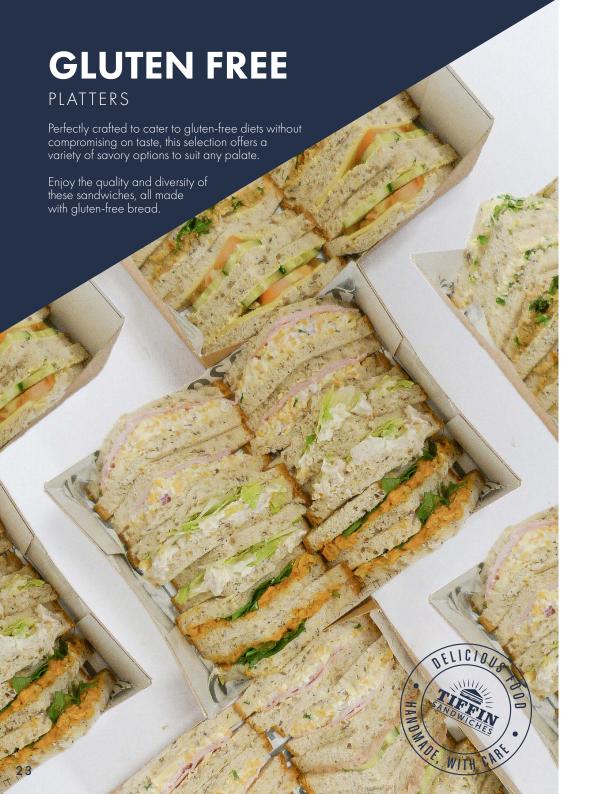

#### MIXED GLUTEN FREE SELECTION

Egg Mayonnaise & Cress in Gluten Free Bread.

Gammon Ham & Cheese Savory in Gluten Free Bread

Tuna Mayonnaise & Cucumber in Gluten Free Bread.

#### **VEGETARIAN GLUTEN FREE SELECTION**

Egg Mayonnaise & Cress in Gluten Free Bread.

Sweet Potato Peri Peri Hummus & Spinach in Gluten Free Bread.

Cheese & Ploughman's in Gluten Free Bread.

PRODUCT CODE SERVES
PLA610 3

PRODUCT CODE SERVES

PLA600

# MEAT GLUTEN FREE SELECTION

Chicken, Mayonnaise, Sweetcorn & Lettuce in

Bread.

Gammon Ham & Cheese Savory in Gluten Free

Chicken, Mayonnaise, Sweetcorn & Lettuce in Gluten Free Bread.

Chicken Tikka, Mayonnaise & Spinach in Gluten Free Bread.

| PRODUCT CODE | SERVES |
|--------------|--------|
| PLA620       | 3      |