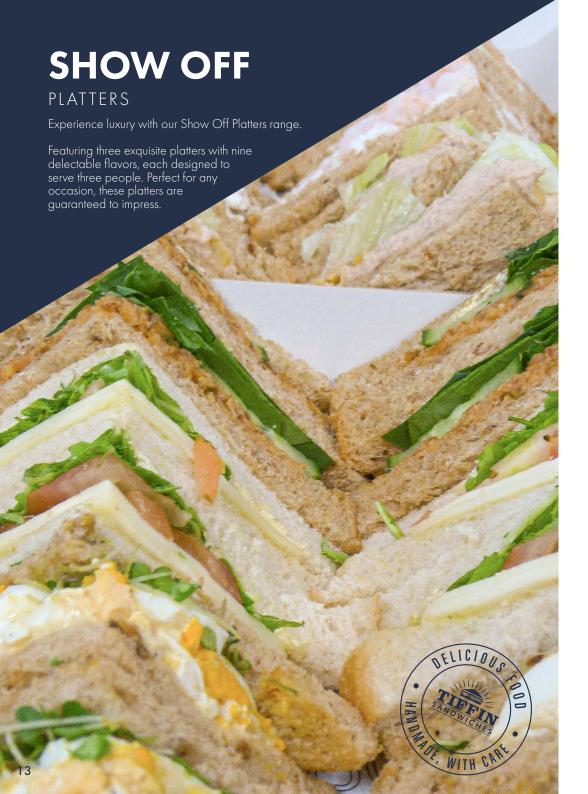

#### TRIPLE VEGETARIAN SELECTION

PRODUCT CODE SERVES
PLA200 3

Mozzarella, Tomato, Rocket & Pesto Mayonnaise on White Bread.

Egg Mayonnaise & Cress on Malted Bread.

Cheese & Tomato on White Bread.

#### TRIPLE MEAT SELECTION

PRODUCT CODE SERVES
PLA210 3

Smoked Ham, West Country Cheese & Mayonnaise on White Bread.

Chicken, Sweetcorn, Lettuce & Mayonnaise on Malted Bread.

Chicken, Mayonnaise & Stuffing on Oatmeal Bread.

#### TRIPLE SEAFOOD SELECTION

PLA220 SERVES

Tuna & Sweetcorn on White Bread.

Prawn Mayonnaise on Oatmeal Bread.

Salmon Mayonnaise & Cucumber on Oatmeal Bread.