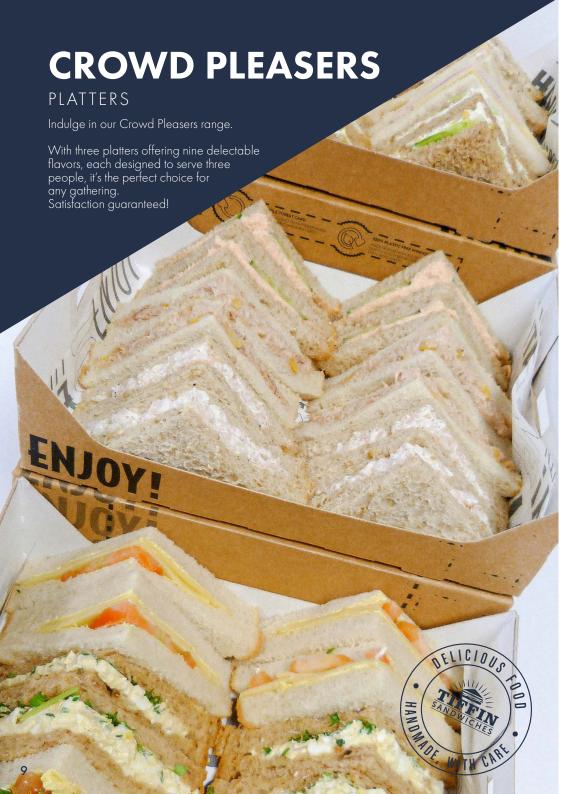

#### TRIPLE VEGETARIAN SELECTION

PRODUCT CODE SERVES
PLA200 3

Mozzarella, Tomato, Rocket & Pesto Mayonnaise on White Bread.

Egg Mayonnaise & Cress on Malted Bread.

Cheese & Tomato on White Bread.

#### TRIPLE MEAT SELECTION

PRODUCT CODE SERVES
PLA210 3

Smoked Ham, West Country Cheese & Mayonnaise on White Bread.

Chicken, Sweetcorn, Lettuce & Mayonnaise on Malted Bread.

Chicken, Mayonnaise & Stuffing on Oatmeal Bread.

#### TRIPLE SEAFOOD SELECTION

PLA220 SERVES

Tuna & Sweetcorn on White Bread.

Prawn Mayonnaise on Oatmeal Bread.

Salmon Mayonnaise & Cucumber on Oatmeal Bread.