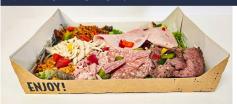

#### **MEAT SELECTION PLATTER**

Mixed Leaf salad topped with Chargrilled Chicken, Salami, Gammon Ham, Smoked Ham, Ham Hock, Peri Peri Chicken, Cajun Chicken, & Mixed Bell Peppers.

| PRODUCT CODE | SERVES |
|--------------|--------|
| PLA760       | 5      |