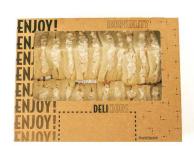

### SIX MILD CHEDDAR CHEESE

Mild Cheddar Cheese on White Bread.

PRODUCT CODE SERVES
PLA010 6

### SIX EGG MAYONNAISE

Egg Mayonnaise on White Bread.

PRODUCT CODE SERVES
PLA020 6

# SIX CHICKEN MAYONNAISE

Chicken Mayonnaise on White Bread.

| RODUCT CODE | SERVES |
|-------------|--------|
| PLA030      | 6      |
|             |        |

#### SIX GAMMON HAM

Gammon Ham on White Bread.

| PRODUCT CODE | SERVES |
|--------------|--------|
| PLAO40       | 6      |

#### SIX TUNA MAYONNAISE

Tuna Mayonnaise on White Bread.

PRODUCT CODE SERVES

6

PLAO30

#### SIX PRAWN MAYO - NEW!

Prawn Mayonnaise on White Bread.