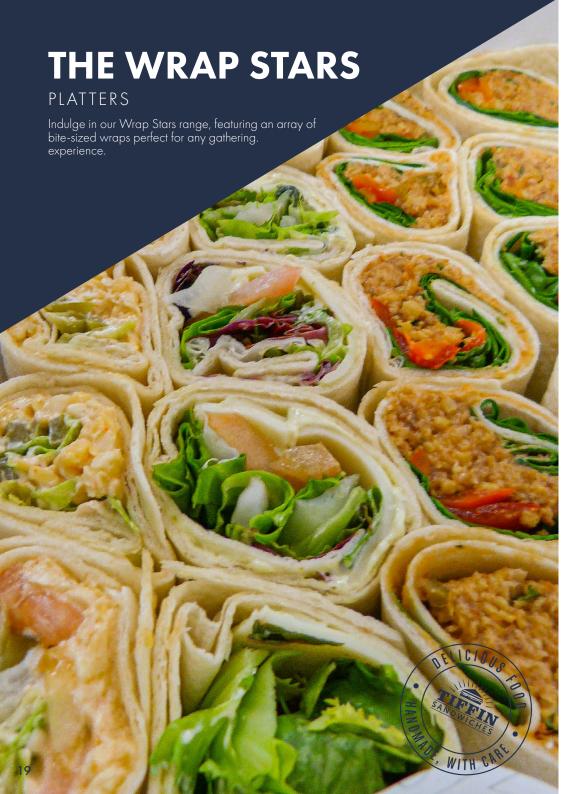

#### **VEGETARIAN WRAP SELECTION**

PRODUCT CODE SERVES
PLA450 6

Bite Size Chilli Cheese Mayonnaise, Tomato, Jalapeno & Lettuce in a Tortilla Wrap.

Bite Size Sriracha Hummas, Falafel Salsa, Red Peppers & Spinach in a Tortilla Wrap.

Bite Size Mozzarella, Tomato, Mixed Leaf Salad & Pesto Mayonnaise in a Tortilla Wrap.

#### **MEAT WRAP SELECTION**

PRODUCT CODE SERVES
PLA460 6

Bite Size Chicken Caesar, Streaky Bacon, Mixed Leaf Salad & Tomato in a Tortilla Wrap.

Bite Size Ham, Mild Cheddar Cheese, Tomato & Mustard Mayo in a Tortilla Wrap.

Bite Size Chicken, Sweetcorn, Roasted Tomato, Cheese & Peri Peri Sauce in a Tortilla Wrap.