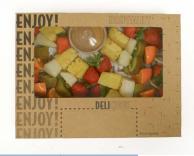

#### FRUIT SKEWERS

Orange segments, Pineapple pieces, Melon pieces, Kiwi segments, and Strawberries on a skewer.

Served with Toffee & Raspberry coulis dipping sauces.

PLAZIO 8