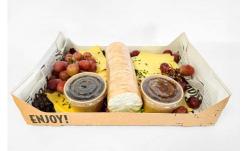

# CRUDITÉ SELECTION

Houmous surrounded by a Crudité of Carrot Batons, Celery, Cherry Tomatoes, Cucumber Batons, Red Pepper Batons & Yellow Pepper Batons

PRODUCT CODE SERVES
PLA700 8

#### FRUIT SKEWERS

Orange segments, Pineapple pieces, Melon pieces, Kiwi segments, and Strawberries on a skewer.

Served with Toffee & Raspberry coulis dipping sauces.

PLAZIO 8