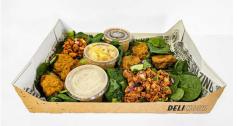

#### **EASTERN PLATTER**

Spinach base topped with Onion Bhaji, Cajun Chicken, Mango Chutney, Bombay Potato, Mint Yoghurt, Red Onion, Diced Cucumber, Coriander garnish, & Spicy Falafel.

| PRODUCT CODE | SERVES |
|--------------|--------|
| PLA730       | 7      |
|              |        |