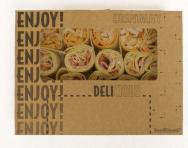

#### **VEGETARIAN MINI-ROLL SELECTION**

Cheese Savory in a Bite Size Milk Roll.

Egg Mayonnaise in a Bite Size Malted Roll.

Falafel Salsa in a Bite Size Seeded Roll.

#### MEAT MINI-ROLL SELECTION

PLA500

PRODUCT CODE SERVES
PLA510 5

Gammon Ham & Mustard Mayonnaise in a Bite Size Milk Roll.

Chicken, Mayonnaise, Streaky Bacon in a Bite Size Malted Roll.

Pulled Pork & Jalapenos in a Bite Size Seeded Roll.